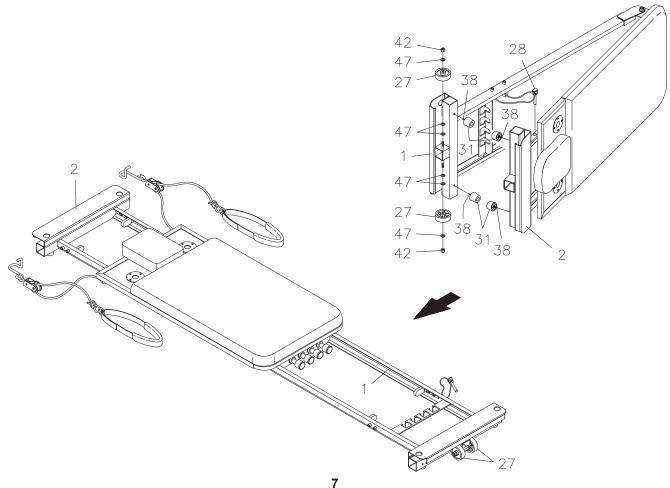

#### STEP 6

Refer to the detail drawing below showing an enlarged view of the left PULLEY RISER(25) and the LEFT PULLEY HOOK(23). With the pulley facing down, insert the LEFT PULLEY HOOK(23) into the left PULLEY RISER(25) from the inside as shown. Swing the pulley forward as shown and the LEFT PULLEY HOOK(23) will be in position for use. Use the same procedure to install the RIGHT PULLEY HOOK(24) on the right PULLEY RISER(25).