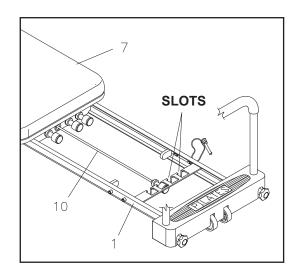

#### **LOAD ADJUSTMENT**

The resistance of the CARRIAGE(7) can be adjusted by securing the TENSION CORDS(10) in the slots located on the FRONT FRAME(1). You can achieve various levels of resistance by securing different numbers of the TENSION CORDS(10) in the slots.