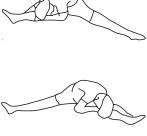

#### Floor Stretch

While sitting on the floor, open the legs as wide as possible. Stretch the upper body toward the knee on the right leg by using your arms to pull your chest to your thighs. Hold this stretch 10 to 30 seconds. DO NOT BOUNCE! Do this stretch 10 times. Repeat the stretch with the left leg.