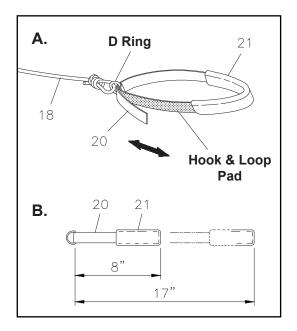

#### HAND/FOOT STRAP LENGTH ADJUSTMENT

There are hook and loop pads stitched on the HAND/FOOT STRAP(20) for adjusting the length of the HAND/FOOT STRAP(20). Refer to illustration A. Run the end of the HAND/FOOT STRAP(20) through the D ring and attach the end of the HAND/FOOT STRAP(20) to different position with the hook and loop pads to adjust the length. Refer to illustration B. The length of HAND/FOOT STRAP(20) can be adjusted approximately from 8 inches to 17 inches. Shorten the HAND/FOOT STRAP(20) when performing some arm exercises. More length is needed when performing some leg exercises. Be sure to adjust both HAND/FOOT STRAPS(20) to the same length.