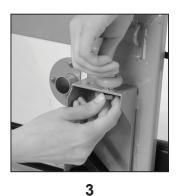

#### STEP 6

Refer to the detail drawing below showing an enlarged view of the left PULLEY RISER(25) and the LEFT PULLEY HOOK(23). With the pulley facing down, insert the LEFT PULLEY HOOK(23) into the left PULLEY RISER(25) from the inside as shown. Swing the pulley forward as shown and the LEFT PULLEY HOOK(23) will be in position for use. Use the same procedure to install the RIGHT PULLEY HOOK(24) on the right PULLEY RISER(25).