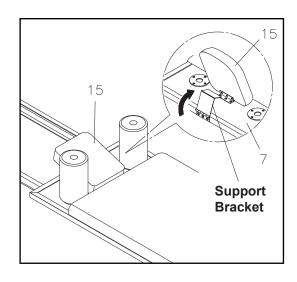

#### **HEAD REST ADJUSTMENT**

The **HEAD REST(15)** on the **CARRIAGE(7)** can be positioned at an incline by simply pivoting the **SUPPORT BRACKET** underneath the **HEAD REST(15)**.