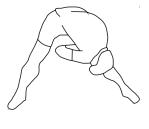

#### **Bent Over Leg Stretch**

Stand with feet shoulder-width apart and lean forward as illustrated. Using the arms, **gently** pull the upper body towards the right leg. Let the head hang down. DO NOT BOUNCE! Hold the position a minimum of 10 seconds. Repeat pulling the upper body to the left leg. Do this stretch several times slowly.