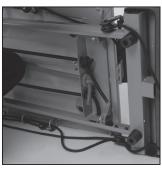

#### STEP 6

Refer to the detail drawing below showing an enlarged view of the left PULLEY RISER(25) and the LEFT PULLEY HOOK(23). With the pulley facing down, insert the LEFT PULLEY HOOK(23) into the left PULLEY RISER(25) from the inside as shown. Swing the pulley forward as shown and the LEFT PULLEY HOOK(23) will be in position for use. Use the same procedure to install the RIGHT PULLEY HOOK(24) on the right PULLEY RISER(25).