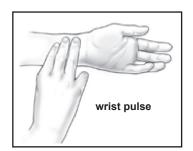

Measure your heart rate periodically during your workout by stopping the exercise but continuing to move your legs or walk around. Place two or three fingers on your wrist and take a six second heartbeat count. Multiply the results by ten to find your heart rate. For example, if your six second heartbeat count is 14, your heart rate is 140 beats per minute. A six second count is used because your heart rate will drop rapidly when you stop exercising. Adjust the intensity of your exercise until your heart rate is at the proper level.