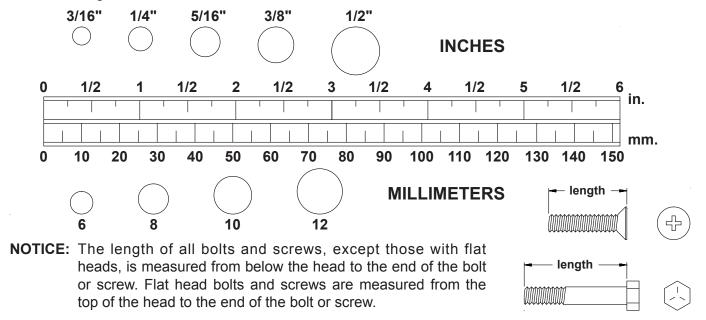

## HARDWARE IDENTIFICATION CHART

This chart is provided to help identify the hardware used in the assembly process. Place the washers or the ends of the bolts or screws on the circles to check for the correct diameter. Use the small scale to check the length of the bolts and screws.