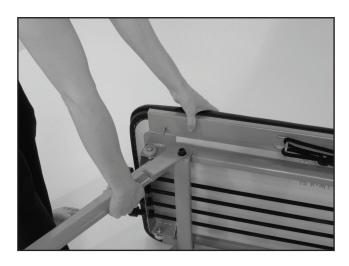

#### STEP 1

Remove your AeroPilates® Reformer from its packaging, placing the product on its side with the LOCKING PIN(28) side upward. Remove the LOCKING PIN(28) and unfold the MAIN FRAME ASSEMBLY separating the half that has the attached LOCKING PIN(28). When completed, the frame should form a "V" with the frame ends separated approximately three feet.