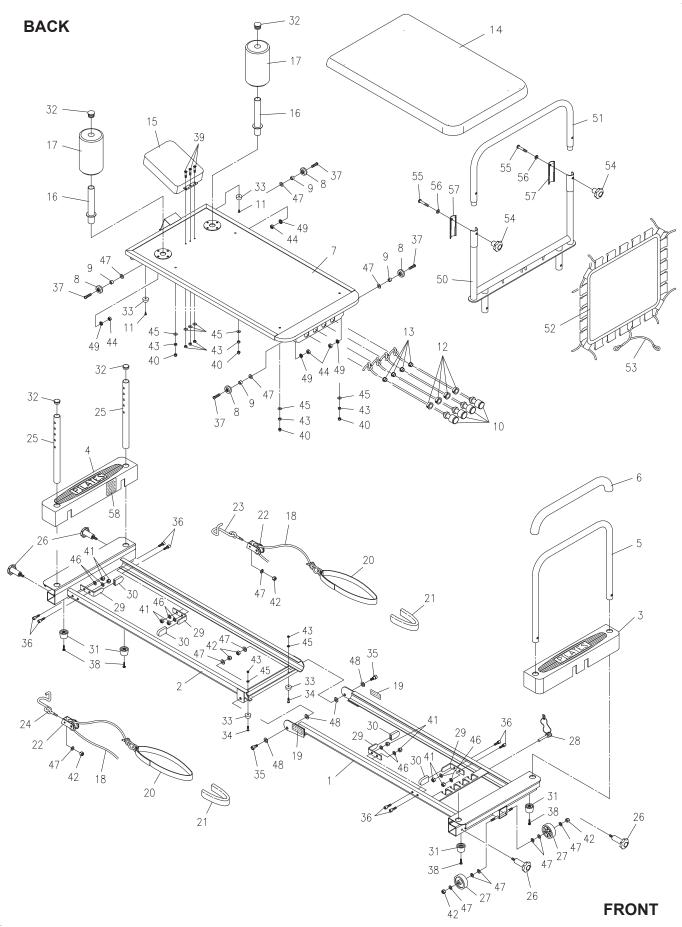

## PRODUCT PARTS DRAWING

## PARTS LIST

| PART#    | PART NAME                                  | QTY    |
|----------|--------------------------------------------|--------|
| 1        | Front Frame                                | 1      |
| 2        | Rear Frame                                 | 1      |
| 3        | Front Cover                                | 1      |
| 4        | Rear Cover                                 | 1      |
| 5        | Footbar                                    | 1      |
| 6        | Foam Sleeve                                | 1      |
| 7        | Carriage                                   | 1      |
| 8        | Roller                                     | 4      |
| 9        | Roller Spacer                              | 4      |
| 10       | Tension Cord                               | 4      |
| 11       | Screw, Round Head (M4 x 12mm)              | 2      |
| 12       | Support Bushing                            | 4      |
| 13       | Stop Bushing                               | 4      |
| 14       | Cushion                                    | 1      |
| 15       | Head Rest                                  | 1      |
| 16       | Foam Pad Tube                              | 2      |
| 17       | Foam Pad                                   | 2      |
| 18       | Rope                                       | 2      |
| 19       | Pinch Point Caution Label                  | 2      |
| 20       | Hand/Foot Strap                            | 2      |
| 21       | Hand Grip                                  | 2      |
| 22       | Pulley Set                                 | 2      |
| 23       | Left Pulley Hook                           | 1      |
| 24       | Right Pulley Hook                          | 1      |
| 25       | Pulley Riser                               | 2      |
| 26       | Locking Knob                               | 4      |
| 27       | Plastic Wheel                              | 2      |
| 28       | Locking Pin                                | 1      |
| 29       | Stop Plate                                 | 4      |
| 30       | Stop Pad                                   | 4      |
| 31       | Rubber Foot                                | 4      |
| 32       | Round Plug (25mm)                          | 4      |
| 33       | Rubber Stand                               | 4      |
| 34       | Screw, Flat Head (M5 x 0.8 x 16mm)         | 2      |
| 35       | ,                                          | 2      |
|          | Shaft Bolt, Socket Head (M8 x 1.25 x 20mm) | 8      |
| 36<br>37 | Bolt, Socket Head (M6 x 1 x 14mm)          | o<br>4 |
|          | Bolt, Round Head (M8 x 1.25 x 30mm)        | 4      |
| 38       | Screw, Round Head (M5 x 0.8 x 35mm)        |        |
| 39       | Screw, Flat Head (M5 x 0.8 x 25mm)         | 3      |
| 40       | Acorn Nut (M5 x 0.8)                       | 4      |
| 41       | Nylock Nut (M6 x 1)                        | 8      |
| 42       | Nylock Nut (M8 x 1.25)                     | 6      |
| 43       | Nylock Nut (M5 x 0.8)                      | 9      |
| 44       | Nut (M8 x 1.25)                            | 4      |
| 45       | Washer (M5)                                | 9      |
| 46       | Washer (M6)                                | 8      |
| 47       | Washer (M8)                                | 14     |

## PARTS LIST

| PART# | PART NAME                                | QTY |
|-------|------------------------------------------|-----|
| 48    | Washer (M10)                             | 4   |
| 49    | Lock Washer (M8)                         | 4   |
| 50    | Cardio Rebounder Bottom Frame            | 1   |
| 51    | Cardio Rebounder Top Frame               | 1   |
| 52    | Rebounder Mat                            | 1   |
| 53    | Bungee Cord                              | 1   |
| 54    | Securing Knob                            | 2   |
| 55    | Bolt, Round Head (M8 x 1.25 x 46mm)      | 2   |
| 56    | Arc Washer (M8)                          | 2   |
| 57    | Mounting Cover                           | 2   |
| 58    | Caution Label                            | 1   |
| 59    | Combination Wrench                       | 1   |
| 60    | Socket Wrench                            | 1   |
| 61    | Manual                                   | 1   |
| 62    | Workout Chart                            | 1   |
| 63    | Nutritional Guide                        | 1   |
| 64    | AeroPilates® Primer (DVD)                | 1   |
| 65    | AeroPilates® Basic Workout Package (DVD) | 1   |
| 66    | AeroPilates® Fat Burning Cardio (DVD)    | 1   |
| 67    | AeroPilates® Stretching (DVD)            | 1   |