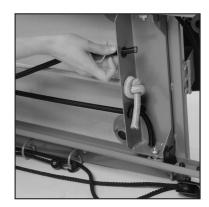

#### STEP 6

Refer to the detail drawing below showing an enlarged view of the left PULLEY RISER(25) and the LEFT PULLEY HOOK(23). With the pulley facing down, insert the LEFT PULLEY HOOK(23) into the left PULLEY RISER(25) from the inside as shown. Swing the pulley forward as shown and the LEFT PULLEY HOOK(23) will be in position for use. Use the same procedure to install the RIGHT PULLEY HOOK(24) on the right PULLEY RISER(25).