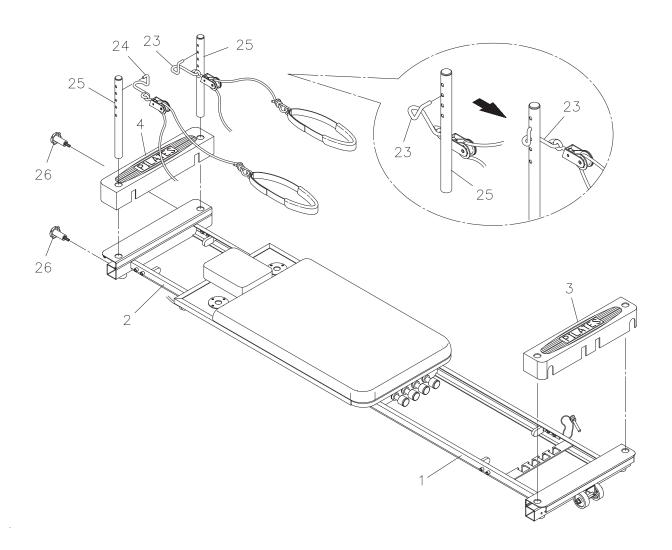

#### STEP 5

Insert the PULLEY RISERS(25) into the mounting holes in the REAR COVER(4) and REAR FRAME(2). Insert the PULLEY RISERS(25) all the way to the bottom, align the threaded holes in the PULLEY RISERS(25) with the holes in the REAR FRAME(2), and lock the PULLEY RISERS(25) in position with the LOCKING KNOBS(26).

#### STEP 6

Refer to the detail drawing below showing an enlarged view of the left PULLEY RISER(25) and the LEFT PULLEY HOOK(23). With the pulley facing down, insert the LEFT PULLEY HOOK(23) into the left PULLEY RISER(25) from the inside as shown. Swing the pulley forward as shown and the LEFT PULLEY HOOK(23) will be in position for use. Use the same procedure to install the RIGHT PULLEY HOOK(24) on the right PULLEY RISER(25).