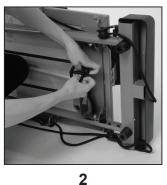

#### STEP 5

Insert the PULLEY RISERS(25) into the mounting holes in the REAR COVER(4) and REAR FRAME(2). Insert the PULLEY RISERS(25) all the way to the bottom, align the threaded holes in the PULLEY RISERS(25) with the holes in the REAR FRAME(2), and lock the PULLEY RISERS(25) in position with the LOCKING KNOBS(26).