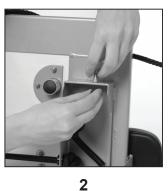

#### STEP 5

Insert the PULLEY RISERS(25) into the mounting holes in the REAR COVER(4) and REAR FRAME(2). Insert the PULLEY RISERS(25) all the way to the bottom, align the threaded holes in the PULLEY RISERS(25) with the holes in the REAR FRAME(2), and lock the PULLEY RISERS(25) in position with the LOCKING KNOBS(26).