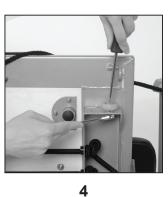

#### STEP 8

**CAUTION:** Be careful not to damage the **BUNGEE CORD(53)** when unfolding the **CARDIO REBOUNDER TOP FRAME(51)**.

Unfold the CARDIO REBOUNDER by swinging up the CARDIO REBOUNDER TOP FRAME(51). Insert the MOUNTING COVERS(57) into the space between the BUNGEE CORD(53) and the CARDIO REBOUNDER TOP FRAME(51) at both sides, then secure with the SECURING KNOBS(54), ROUND HEAD BOLTS(M8x1.25x46mm)(55), and ARC WASHERS(M8)(56).

#### STEP 9

Insert the CARDIO REBOUNDER BOTTOM FRAME(50) into the mounting holes located on the FRONT FRAME(1) and lock in position with the LOCKING KNOBS(26).

**NOTE:** You can choose to insert the **FOOTBAR(5)** into the **FRONT FRAME(1)** and lock in position with the **LOCKING KNOBS(26)**. Refer to the inset drawing.