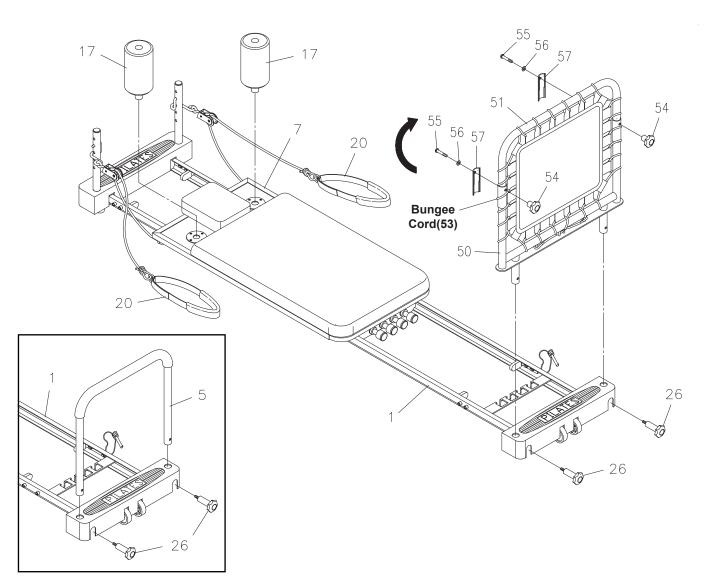

#### STEP 7

Insert the FOAM PAD ASSEMBLIES(17) into the holes located on the CARRIAGE(7). Place the HAND/FOOT STRAPS(20) over the FOAM PAD ASSEMBLIES(17) for storage.

#### STEP 8

**CAUTION:** Be careful not to damage the **BUNGEE CORD(53)** when unfolding the **CARDIO REBOUNDER TOP FRAME(51)**.

Unfold the CARDIO REBOUNDER by swinging up the CARDIO REBOUNDER TOP FRAME(51). Insert the MOUNTING COVERS(57) into the space between the BUNGEE CORD(53) and the CARDIO REBOUNDER TOP FRAME(51) at both sides, then secure with the SECURING KNOBS(54), ROUND HEAD BOLTS(M8x1.25x46mm)(55), and ARC WASHERS(M8)(56).

#### STEP 9

Insert the CARDIO REBOUNDER BOTTOM FRAME(50) into the mounting holes located on the FRONT FRAME(1) and lock in position with the LOCKING KNOBS(26).

**NOTE:** You can choose to insert the **FOOTBAR(5)** into the **FRONT FRAME(1)** and lock in position with the **LOCKING KNOBS(26)**. Refer to the inset drawing.