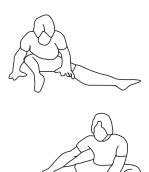

#### Floor Stretch

While sitting on the floor, open the legs as wide as possible. Stretch the upper body toward the knee on the right leg by using your arms to pull your chest to your thighs. Hold this stretch 10 to 30 seconds. DO NOT BOUNCE! Do this stretch 10 times. Repeat the stretch with the left leg.

#### **Bent Torso Pulls**

While sitting on the floor, have legs apart, one leg straight and one knee bent. Pull the chest down to touch the thigh on the leg that is bent, and twist at the waist. Hold this position at least 10 seconds. Repeat 10 times on each side.