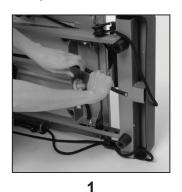

#### STEP 6

Refer to the detail drawing below showing an enlarged view of the left PULLEY RISER(25) and the LEFT PULLEY HOOK(23). With the pulley facing down, insert the LEFT PULLEY HOOK(23) into the left PULLEY RISER(25) from the inside as shown. Swing the pulley forward as shown and the LEFT PULLEY HOOK(23) will be in position for use. Use the same procedure to install the RIGHT PULLEY HOOK(24) on the right PULLEY RISER(25).