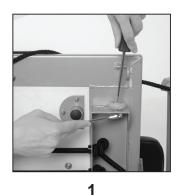

#### STEP 5

Insert the PULLEY RISERS(25) into the mounting holes in the REAR COVER(4) and REAR FRAME(2). Insert the PULLEY RISERS(25) all the way to the bottom, align the threaded holes in the PULLEY RISERS(25) with the holes in the REAR FRAME(2), and lock the PULLEY RISERS(25) in position with the LOCKING KNOBS(26).