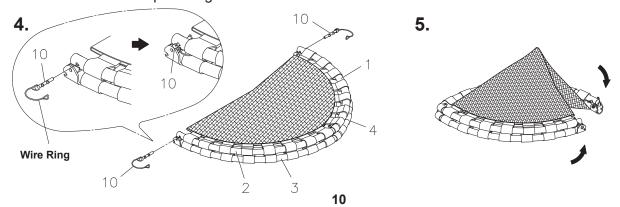

STEP 3: To prevent the trampoline from snapping into the folded position, push down the four RAILS. Then unhook the Wire Ring from the SECURE PINS(10) and turn the pins to a flat position to remove the pins. Firmly grasp both sides of the trampoline and fold the trampoline upward, the trampoline will fold upward at the **BRACKETS** as shown in illustration 3.

STEP 4: Refer to illustration 4. Set the position of the SECURE PINS(10) as shown. Lift up the RAILS (1, 2) and Insert the SECURE PINS(10) back to the RAILS(1, 2), and hook the Wire Rings onto the pins from the bottom of the RAILS(1, 2).