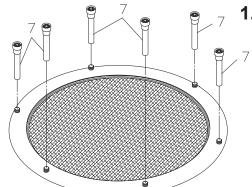

### STEP 3

Slide the **SAFETY PAD(6)** over the rail frame. Make sure the holes in **SAFETY PAD(6)** fit over the threaded connectors properly. Refer to illustration 3.

**HINT:** Install one hole over a threaded connector. The next hole installed should be on the connector on the opposite side of the trampoline.

### STEP 4

Remove the Plastic Caps from the threaded connectors. The two **LEGS(7)** with a Warning Label must be on opposite sides of the **inMotion Folding Trampoline.** Screw one of the **LEGS(7)** with a Warning Label onto a threaded connector on the rail frame. Attach the other **LEG(7)** with a Warning Label to the threaded connector directly opposite the other **LEG(7)** with a Warning Label. Screw the other four **LEGS(7)** onto the threaded connectors on the rail frame.