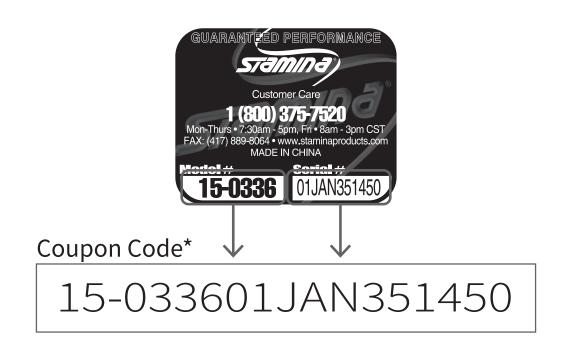

### **How to Access Your Videos**

- 1. Go to video.staminaproducts.com
- 2. Click REDEEM A CODE
- 3. Enter your product VIDEO CODE

Your **video code** is the model number + serial number. This info can be found on the serial decal.

**REDEEM** 

\*EXAMPLE ONLY. USE MODEL NUMBER + SERIAL NUMBER FROM THE DECAL ON THE PRODUCT.

Before reading further, please review the drawing below and familiarize yourself with the parts that are labeled. Locate the serial decal on the product and write the serial number on the cover of the manual in the space provided. See page 5 for an image of the serial decal. Model number and serial number are required when calling for assistance.

To best serve you, our Customer Care Representatives will need your serial number. For quick access, write in your serial number on the cover of the manual.