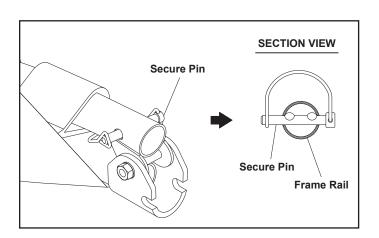

### NOTE:

**BEFORE** assembly, verify that the **SECURE PINS(10)** are properly inserted into the Frame Rail. The two protrusions must be assembled inside the Frame Rail as shown in the SECTION VIEW of the illustration. Otherwise, it could damage the **SECURE PINS(10)** during Assembly Step 2.

### STEP 2

**NOTE:** Make sure the **SECURE PINS(10)** are inserted into the ends of **RAILS(1, 2)** and properly secured by the Wire Ring. Both ends of the **SECURE PINS(10)** should have approximately 1/8 inch between the **RAILS(1, 2)** and the Wire Ring. Refer to illustration 2.

Hold RAILS(3, 4) and push down on RAILS(1, 2) to unfold the inMotion Folding Trampoline to the flat position. The RAILS(1, 4) and RAILS(2, 3) should snap together and be locked by the SECURE PINS(10) when you reach the flat position. Refer to illustration 2.