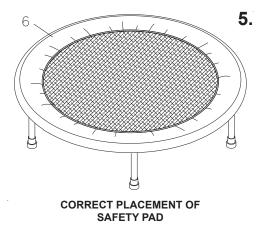

### STEP 4

Remove the Plastic Caps from the threaded connectors. The two **LEGS(7)** with a Warning Label must be on opposite sides of the **inMotion Folding Trampoline.** Screw one of the **LEGS(7)** with a Warning Label onto a threaded connector on the rail frame. Attach the other **LEG(7)** with a Warning Label to the threaded connector directly opposite the other **LEG(7)** with a Warning Label. Screw the other four **LEGS(7)** onto the threaded connectors on the rail frame.