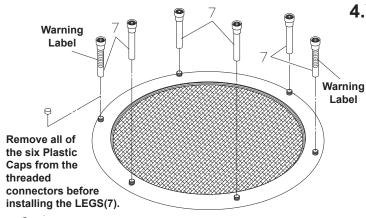

### STEP 3

Slide the **SAFETY PAD(6)** over the rail frame. Make sure the holes in **SAFETY PAD(6)** fit over the threaded connectors properly. Refer to illustration 3.

**HINT:** Install one hole over a threaded connector. The next hole installed should be on the connector on the opposite side of the trampoline.