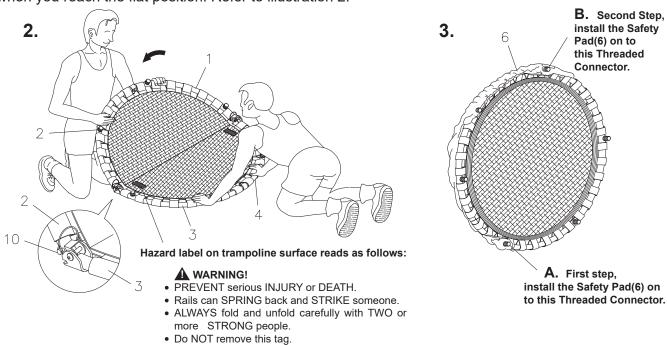

### STEP 2

**NOTE:** Make sure the **SECURE PINS(10)** are inserted into the ends of **RAILS(1, 2)** and properly secured by the Wire Ring. Both ends of the **SECURE PINS(10)** should have approximately 1/8 inch between the **RAILS(1, 2)** and the Wire Ring. Refer to illustration 2.

Hold RAILS(3, 4) and push down on RAILS(1, 2) to unfold the inMotion Folding Trampoline to the flat position. The RAILS(1, 4) and RAILS(2, 3) should snap together and be locked by the SECURE PINS(10) when you reach the flat position. Refer to illustration 2.

### A WARNING!

- PREVENT serious INJURY or DEATH.
- Rails can SPRING back and STRIKE someone.
- ALWAYS fold and unfold carefully with TWO or more STRONG people.
- DO NOT REMOVE THIS TAG.

**SERIAL DECAL(25)** 