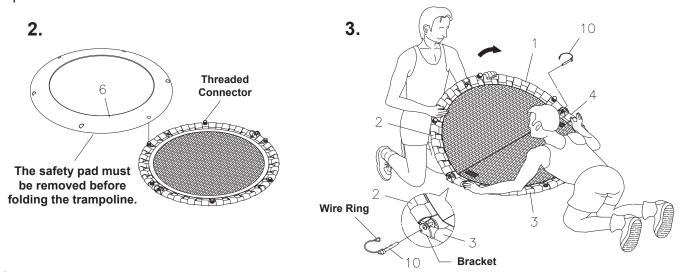

### STEP 2

**NOTE:** Make sure the **SECURE PINS(10)** are inserted into the ends of **RAILS(1, 2)** and properly secured by the Wire Ring. Both ends of the **SECURE PINS(10)** should have approximately 1/8 inch between the **RAILS(1, 2)** and the Wire Ring. Refer to illustration 2.

Hold RAILS(3, 4) and push down on RAILS(1, 2) to unfold the inMotion Folding Trampoline to the flat position. The RAILS(1, 4) and RAILS(2, 3) should snap together and be locked by the SECURE PINS(10) when you reach the flat position. Refer to illustration 2.

STEP 3: To prevent the trampoline from snapping into the folded position, push down the four RAILS. Then unhook the Wire Ring from the SECURE PINS(10) and turn the pins to a flat position to remove the pins. Firmly grasp both sides of the trampoline and fold the trampoline upward, the trampoline will fold upward at the **BRACKETS** as shown in illustration 3.