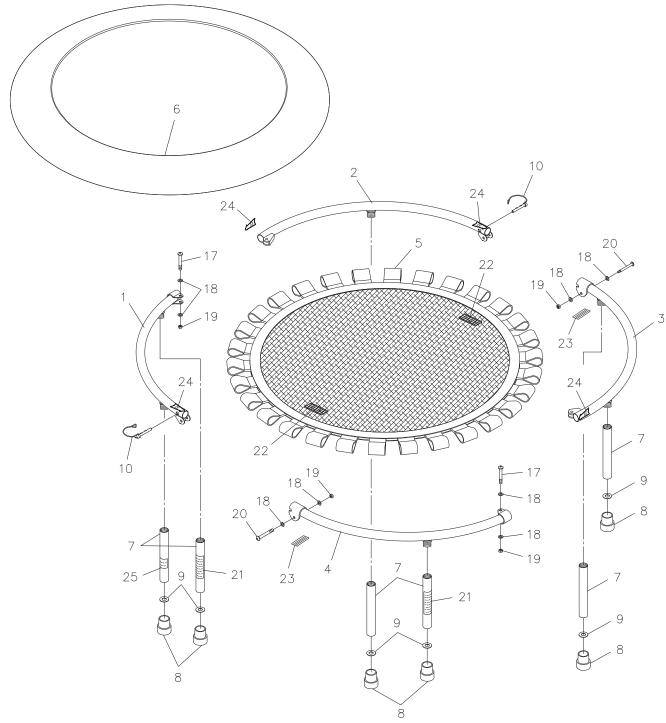

### PRODUCT PARTS DRAWING

| Part | No. and Description | Qty | Par | t No. and Description             | Qty |
|------|---------------------|-----|-----|-----------------------------------|-----|
| 1    | Rail A              | 1   | 16  | Use Instructions Sign (Not Shown) | 1   |
| 2    | Rail B              | 1   | 17  | Bolt, Round Head(M6 x 1 x 35mm)   | 2   |
| 3    | Rail C              | 1   | 18  | Washer (M6)                       | 8   |
| 4    | Rail D              | 1   | 19  | Nylock Nut (M6 x 1)               | 4   |
| 5    | Mat                 | 1   | 20  | Bolt, Round Head (M6 x 1 x 42mm)  | 2   |
| 6    | Safety Pad          | 1   | 21  | Warning Label `                   | 2   |
| 7    | Leg                 | 6   | 22  | Hazard Label                      | 2   |
| 8    | Leg Cap             | 6   | 23  | Warning Decal                     | 2   |
| 9    | Cap Washer          | 6   | 24  | Pinch Point Decal                 | 4   |
| 10   | Secure Pin          | 2   | 25  | Serial Decal                      | 1   |
| 15   | Manual              | 1   |     |                                   |     |