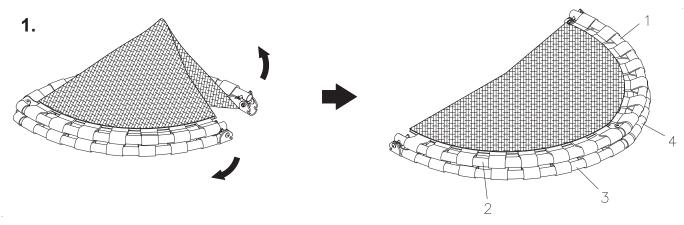

## **STEP 1**Lay the trampoline on the floor and open the rails. The trampoline will appear as shown in illustration 1.

Hold RAILS(3, 4) and push down on RAILS(1, 2) to unfold the inMotion Folding Trampoline to the flat position. The RAILS(1, 4) and RAILS(2, 3) should snap together and be locked by the SECURE PINS(10) when you reach the flat position. Refer to illustration 2.