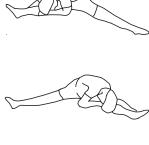

### Floor Stretch

While sitting on the floor, open the legs as wide as possible. Stretch the upper body toward the knee on the right leg by using your arms to pull your chest to your thighs. Hold this stretch 10 to 30 seconds. DO NOT BOUNCE! Do this stretch 10 times. Repeat the stretch with the left leg.

### **Bent Torso Pulls**

While sitting on the floor, have legs apart, one leg straight and one knee bent. Pull the chest down to touch the thigh on the leg that is bent, and twist at the waist. Hold this position at least 10 seconds. Repeat 10 times on each side.