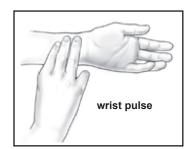

Measure your heart rate periodically during your workout by stopping the exercise but continuing to move your legs or walk around. Place two or three fingers on your wrist and take a six second heartbeat count. Multiply the results by ten to find your heart rate. For example, if your six second heartbeat count is 14, your heart rate is 140 beats per minute. A six second count is used because your heart rate will drop rapidly when you stop exercising. Adjust the intensity of your exercise until your heart rate is at the proper level.