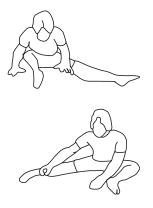

### **Lower Body Stretch**

Place feet shoulder-width apart and lean forward.
Keep this position for 30 seconds using the body as a natural weight to stretch the backs of the legs.
DO NOT BOUNCE!
When the pull on the back of the legs lessens, gradually try a lower position.

### **Bent Over Leg Stretch**

Stand with feet shoulder-width apart and lean forward as illustrated. Using the arms, **gently** pull the upper body towards the right leg. Let the head hang down. DO NOT BOUNCE! Hold the position a minimum of 10 seconds. Repeat pulling the upper body to the left leg. Do this stretch several times slowly.