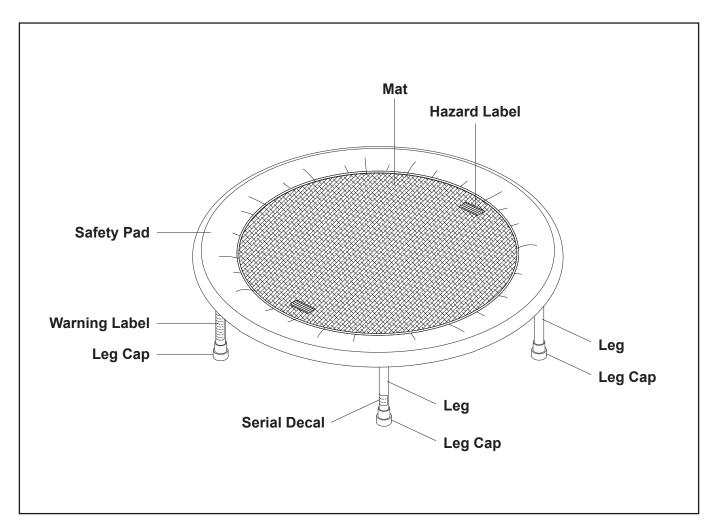

Before reading further, please review the drawing below and familiarize yourself with the parts that are labeled. Locate the serial decal on the product and write the serial number on the cover of the manual in the space provided. See page 5 for an image of the serial decal. Model number and serial number are required when calling for assistance.

### EQUIPMENT WARNING, CAUTION & NOTICE LABELS

This chart is provided to help identify the warning, caution, and notice labels on the **inMotion Folding Trampoline**. Please take a moment to familiarize yourself with all of the warning, caution, and notice labels.

**WARNING LABEL(21)** 

**WARNING DECAL(23)** 

**PINCH POINT DECAL(24)** 

HAZARD LABEL(22)

### A WARNING!

- PREVENT serious INJURY or DEATH.
- Rails can SPRING back and STRIKE someone.
- ALWAYS fold and unfold carefully with TWO or more STRONG people.
- DO NOT REMOVE THIS TAG.

**SERIAL DECAL(25)** 